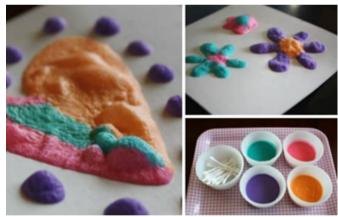

## Early ON @ Home

Today We're Making

## Puffy Paint

You will need:

- Self rising flour (1 cup all purpose flour, 1 ½ tsp baking soda, and ¼ tsp salt)
- -> Food colouring
- → 1 Tbsp. salt
- → Water (start with ¼ tsp, add as needed)

Instructions

- Step 1: Combine self rising flour and salt in small bowl
- Step 2: Add a bit of water and stir until smooth, thin paste (consistency of stirred yogurt)
- Step 3: Add food colouring, mix well.
  \*If it sits and becomes thick, add a few drops of water and mix to a thin paste again.
- $\rightarrow$  Step 4: Get creative! Use brushes, straws, Q-tips, etc.